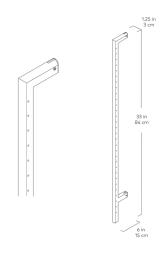

that can be transformed into a seamless workspace with the addition of a desk unit. Additional add-on units let you customize the size and layout of your shelving system to perfectly suit your space, and the shelves are height adjustable to suit any arrangement of decorative items or resources. Refined details, such as rounded edges on the shelves and uprights, soften Branch aesthetic and enhance its architectural style. Straightforward installation means you can spend more time perfecting your vision and display.

Design Trade Professionals: We aim to keep our designs in stock and ready to ship quickly for projects on a tight timeline.

Designs may be customized with COM and alternate finishes (minimum quantities may apply).









## **Branch Shelf 5 Pack**





## Branch Desk Pack





**Branch Upright**