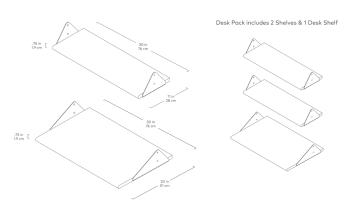

bookshelf configurations that can be transformed into a seamless workspace with the addition of a desk unit. Additional add-on units let you customize the size and layout of your shelving system to perfectly suit your space, and the shelves are height adjustable to suit any arrangement of decorative items or resources. Refined details, such as rounded edges on the shelves and uprights, soften Branch aesthetic and enhance its architectural style. Straightforward installation means you can spend more time perfecting your vision and display.

Design Trade Professionals: We aim to keep our designs in stock and ready to ship quickly for projects on a tight timeline.

Designs may be customized with COM and alternate finishes (minimum quantities may apply).









## **Branch Shelf 5 Pack**





## Branch Desk Pack





**Branch Upright**