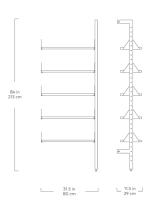

## **Branch Add-Ons**

Branch Shelf Add-On

Branch Desk Add-On

Blonde Uprights/ White Brackets/ Blonde Shelves

Black Uprights/ Black Brackets/ Black Shelves

Black Uprights/ Black Brackets/ Blonde Shelves

The Branch Shelving System blends mid-century style with modular components that give you an infinite number of elegant, open-storage options for home or office. The design features varying bookshelf configurations that can be transformed into a seamless workspace with the addition of a desk unit. Additional add-on units let you customize the size and layout of your shelving system to perfectly suit your space, and the shelves are height adjustable to suit any arrangement of decorative items or resources. Refined details, such as rounded edges on the shelves and uprights, soften Branch aesthetic and enhance its architectural style. Straightforward installation means you can spend more time perfecting your vision and display.

## **Branch Shelf 5 Pack**