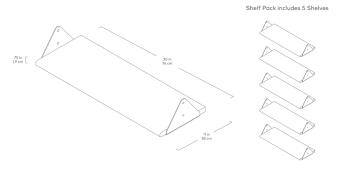

ce. The design features varying bookshelf configurations that can be transformed into a seamless workspace with the addition of a desk unit. Additional add-on units let you customize the size and layout of your shelving system to perfectly suit your space, and the shelves are height adjustable to suit any arrangement of decorative items or resources. Refined details, such as rounded edges on the shelves and uprights, soften Branch aesthetic and enhance its architectural style. Straightforward installation means you can spend more time perfecting your vision and display.

Design Trade Professionals: We aim to keep our designs in stock and ready to ship quickly for projects on a tight timeline.

Designs may be customized with COM and alternate finishes (minimum quantities may apply).









## **Branch Shelf 5 Pack**





## Branch Desk Pack





**Branch Upright**