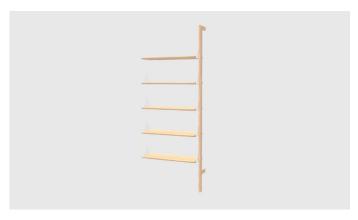

## **Branch Add-Ons**

Branch Shelf Add-On

Branch Desk Add-On

Blonde Uprights/ White Brackets/ Blonde Shelves

Black Uprights/ Black Brackets/ Black Shelves

Black Uprights/ Black Brackets/ Blonde Shelves

The Branch Shelving System blends mid-century style with modular components that give you an infinite number of elegant, open-storage options for home or office. The design features varying bookshelf configurations that can be transformed into a seamless workspace with the addition of a desk unit. Additional add-on units let you customize the size and layout of your shelving system to perfectly suit your space, and the shelves are height adjustable to suit any arrangement of decorative items or resources. Refined details, such as rounded edges on the shelves and uprights, soften Branch aesthetic and enhance its architectural style. Straightforward installation means you can spend more time perfecting your vision and display.

## **Branch Shelf 5 Pack**