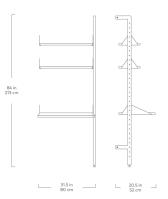

## **Branch Add-Ons**

Branch Shelf Add-On

Branch Desk Add-On

Blonde Uprights/ White Brackets/ Blonde Shelves

Black Uprights/ Black Brackets/ Black Shelves

Black Uprights/ Black Brackets/ Blonde Shelves

The Branch Shelving System blends mid-century style with modular components that give you an infinite number of elegant, open-storage options for home or office. The design features varying bookshelf configurations that can be transformed into a seamless workspace with the addition of a desk unit. Additional add-on units let you customize the size and layout of your shelving system to perfectly suit your space, and the shelves are height adjustable to suit any arrangement of decorative items or resources. Refined details, such as rounded edges on the shelves and uprights, soften Branch aesthetic and enhance its architectural style. Straightforward installation means you can spend more time perfecting your vision and display.

## Branch Desk Pack

**Branch Upright** 