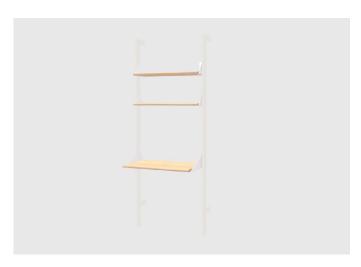

## **Branch Add-Ons**

Branch Shelf Add-On

Branch Desk Add-On

Blonde Uprights/ White Brackets/ Blonde Shelves

Black Uprights/ Black Brackets/ Black Shelves

Black Uprights/ Black Brackets/ Blonde Shelves

The Branch Shelving System blends mid-century style with modular components that give you an infinite number of elegant, open-storage options for home or office. The design features varying bookshelf configurations that can be transformed into a seamless workspace with the addition of a desk unit. Additional add-on units let you customize the size and layout of your shelving system to perfectly suit your space, and the shelves are height adjustable to suit any arrangement of decorative items or resources. Refined details, such as rounded edges on the shelves and uprights, soften Branch aesthetic and enhance its architectural style. Straightforward installation means you can spend more time perfecting your vision and display.

## Branch Desk Pack

**Branch Upright** 