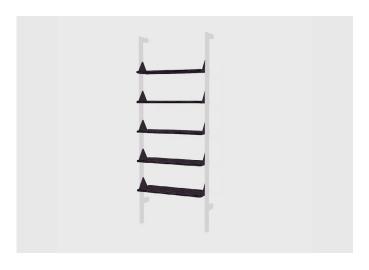

## **Branch Add-Ons**

Branch Shelf Add-On

Branch Desk Add-On

Blonde Uprights/ White Brackets/ Blonde Shelves

Black Uprights/ Black Brackets/ Black Shelves

Black Uprights/ Black Brackets/ Blonde Shelves

The Branch Shelving System blends mid-century style with modular components that give you an infinite number of elegant, open-storage options for home or office. The design features varying bookshelf configurations that can be transformed into a seamless workspace with the addition of a desk unit. Additional add-on units let you customize the size and layout of your shelving system to perfectly suit your space, and the shelves are height adjustable to suit any arrangement of decorative items or resources. Refined details, such as rounded edges on the shelves and uprights, soften Branch aesthetic and enhance its architectural style. Straightforward installation means you can spend more time perfecting your vision and display.

## **Branch Shelf 5 Pack**